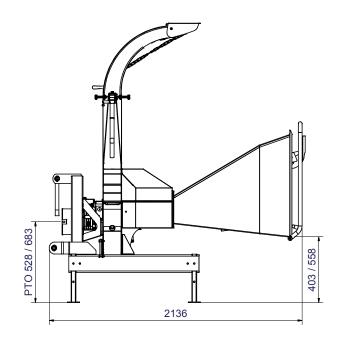

### **TECHNICAL DATA**

| Max. wood diameter          | 130 mm                                                             |
|-----------------------------|--------------------------------------------------------------------|
| Max. opening at feed roller | H x B = 130 x 220 mm                                               |
| Operation                   | Return/forward/stop of feed roller through operation bar (yellow)  |
| Chipper principle           | disc                                                               |
| Rotor disc - weight in kg   | 85                                                                 |
| Feeding angle               | Parallel to driving direction                                      |
| In feed                     | 1 hydraulic driven feed roller, spring compressed of 1 8 mm spring |
| Feed roller                 | Horizontal                                                         |
| Number of knives            | 2 pcs.                                                             |
| Chip length                 | 8 mm                                                               |
| Counter steel               | 1 horizontal and 1 vertical                                        |
| Required power              | 18-45 kW (25-60 hp)                                                |
| РТО                         | 540 rpm./min                                                       |
| PTO shaft                   | Walterscheid with free wheel, length = 560 mm                      |
| 3-point linkage             | Kategories 1+2                                                     |
| Chip capacity               | 3-10 m <sup>3</sup> /hour                                          |
| Weight                      | 502 kg without PTO                                                 |