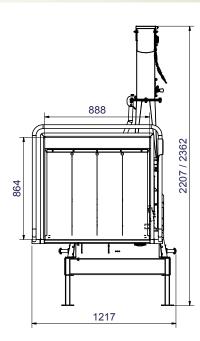

### **TECHNICAL DATA**

| Max. wood diameter          | 130 mm                                                             |
|-----------------------------|--------------------------------------------------------------------|
| Max. opening at feed roller | H x B = 130 x 220 mm                                               |
| Operation                   | Return/forward/stop of feed roller through operation bar (yellow)  |
| Chipper principle           | disc                                                               |
| Rotor disc - weight in kg   | 85                                                                 |
| Feeding angle               | Parallel to driving direction                                      |
| In feed                     | 1 hydraulic driven feed roller, spring compressed of 1 8 mm spring |
| Feed roller                 | Horizontal                                                         |
| Number of knives            | 2 pcs.                                                             |
| Chip length                 | 8 mm                                                               |
| Counter steel               | 1 horizontal and 1 vertical                                        |
| Required power              | 18-45 kW (25-60 hp)                                                |
| РТО                         | 540 rpm./min                                                       |
| PTO shaft                   | Walterscheid with free wheel, length = 560 mm                      |
| 3-point linkage             | Kategories 1+2                                                     |
| Chip capacity               | 3-10 m <sup>3</sup> /hour                                          |
| Weight                      | 502 kg without PTO                                                 |