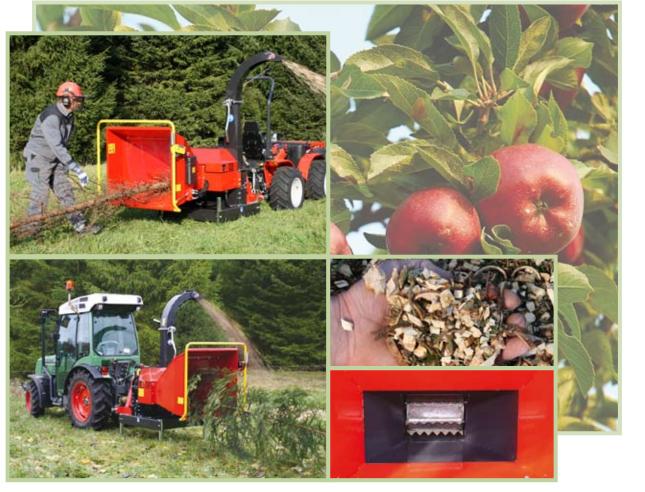

## **TP 130 PTO**

Wood chipper for tractor

The characteristic of the new wood chipper is the wish to optimize on price without compromising on quality. TP 130 has one hydraulic driven feed roller which is manufactured with tooth feeders made from wear steel which gives a strong and aggressive infeed when the wood is fed through the hopper and directly to the knives. The chips that are produced are 8 mm long and very uniform as the wood is cut at an angle of 90 degrees.

In terms of safety the machine complies with current regulations in the EU. The wood chipper is equipped with an operation bar for controlling the feed roller. With the operation bar it is possible for the operator to start and stop as well as reverse of the feed roller.

#### Standard on TP 130 PTO

- Integrated hydraulic system
- Two knives
- Two counter steels in Raex 400
- Simple knife fitting without adjustment
- One hydraulic driven feed roller
- Turnable ejector spout
- Wipers to avoid accumulation of material by the feed rollers and the rotor housing
- Rotor lock to secure rotor disc when changing knives
- Operation bar for start/stop/reverse of feed roller
- Adjustable foot in 2 positions
- PTO linkage
- Extensive manual with spare parts catalogue
- All wearing parts can be changed with standard tools